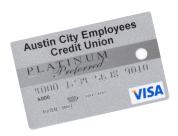

#### ARE HIGH INTEREST CREDIT CARDS GIVING YOU A HEADACHE?

#### ACECU'S PLATINUM VISA CAN HELP!

Rates as low as 9.9% \* ~ No Annual Fee Great way to establish credit!

STOP IN FOR AN APPLICATION TODAY!